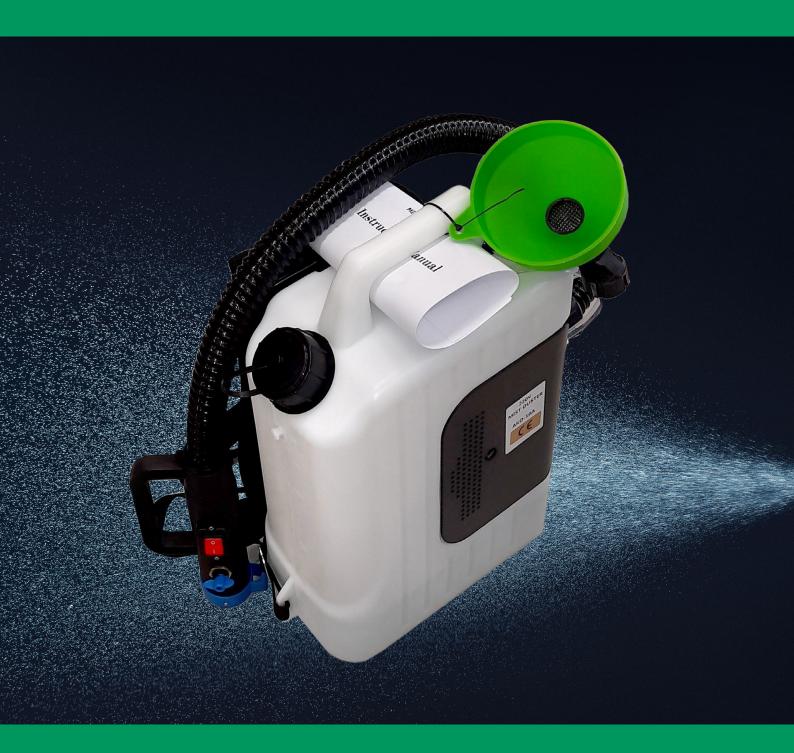

## LIFA ULV Fogger 10 L

ULV FOGGER (MIST SPRAYER) WITH 10 LITER TANK AND BACKPACK

 disinfection, sterilization, sanitation and epidemic prevention in food processing, pharmaceutical companies and industry of animal husbandry

| Technical data               |                                       |
|------------------------------|---------------------------------------|
| Tank capacity                | 10 L (2,6 Gal)                        |
| Tank includes back-pack      | Yes                                   |
| Net weight                   | 4,1 kg                                |
| Gross weight                 | 4,9 kg                                |
| Rated voltage                | 220 V / 50 Hz                         |
| Motor power                  | 1200 W                                |
| Spray particle size          | 0–50 microns                          |
| Max. flow rate               | 750 ml/min                            |
| Horizontal coverage of spray | 5–6 meters                            |
| Vertical coverage of spray   | 1,5–2 meters                          |
| Weight/measurements          | 5,9 kg / H: 51 cm, L: 45 cm, W: 25 cm |