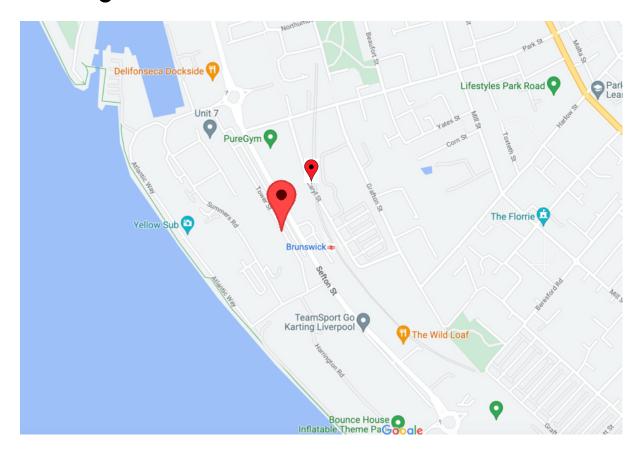

#### Address:

Hasman, Unit 307 Century Buildings, Tower Street Brunswick Business Park Liverpool. L3 4BJ