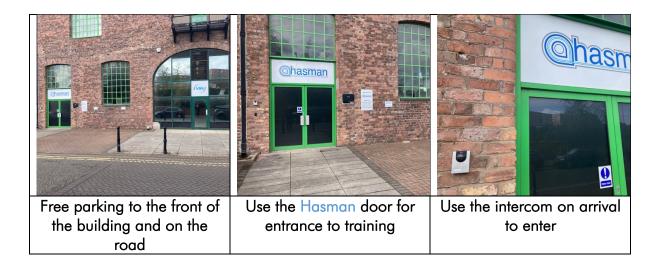

### Parking:

Hasman has 4 free parking at the front of the building, please arrive early to secure a parking space. Alternatively, there is free parking on the road in front of the building.