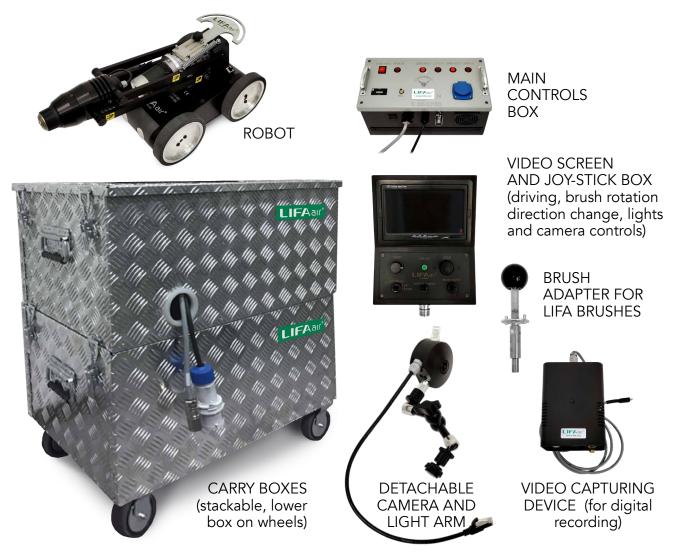

## LIFA Duct Cleaner Robot package includes:

| Technical data           |                                                              |
|--------------------------|--------------------------------------------------------------|
| Main power supply        | 100–230 V (50/60 Hz)                                         |
| Electric cable length    | 21 meters (70 ft)                                            |
| Brush rotation speed     | Up to 480 rpm                                                |
| Noise level              | 50 dB (A) ISO 15744                                          |
| Cameras (front and back) | HD color cameras                                             |
| Robot weight             | 12 kg (26 pounds)                                            |
| Robot size               | H 20 cm (8")<br>W 28 cm (11")<br>L 49 cm (19")               |
| Transport case           | Aluminum (8 kg / 18 pounds), on wheels, with lifting handles |