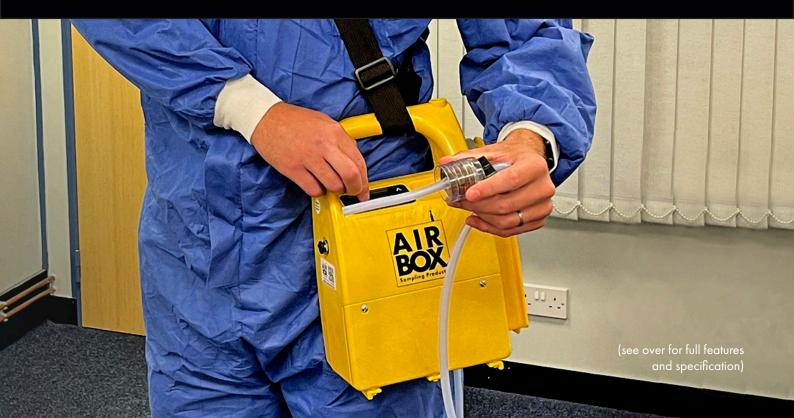

#### **Programmable running cyles** for repeatable tests

Supplied with a 2 year warranty

Fully adjustable flow rate Covers 5 - 17 litres/min