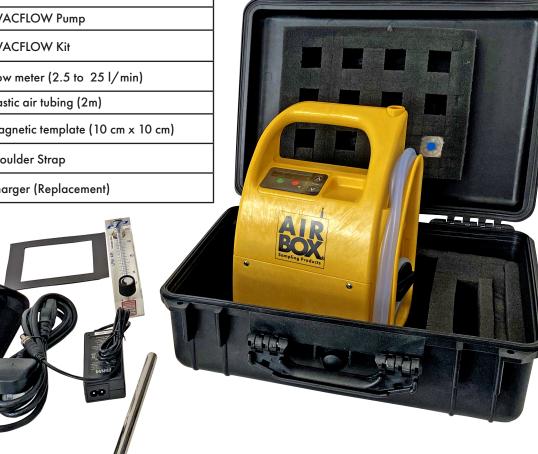

## WHAT'S IN THE HVACFLOW KIT?

| Product Code | Name                              |
|--------------|-----------------------------------|
| P01554H      | HVACFLOW Pump                     |
| P01554H/KIT  | HVACFLOW Kit                      |
| PT33127LFH   | Flow meter (2.5 to 25 l/min)      |
| PT29513LF    | Plastic air tubing (2m)           |
| PT33128LFH   | Magnetic template (10 cm x 10 cm) |
| PT33129LFH   | Shoulder Strap                    |
| PT30592LFH   | Charger (Replacement)             |